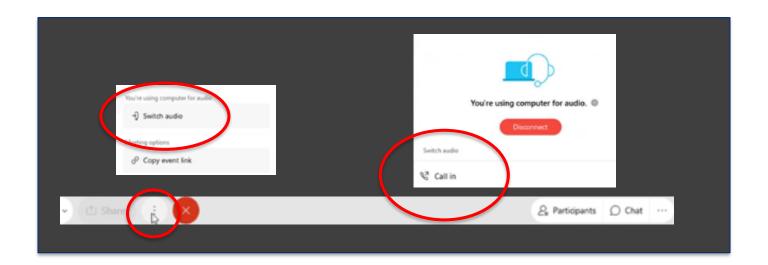

#### **Audio**

- Listen through your computer through your speakers after you log into the event.
- Want to change your audio? Click Audio options, click Switch audio, and then choose the option that you want to use.
- Need assistance? Please send us a message in the Q&A section or email memberservices@staffingindustry.com.