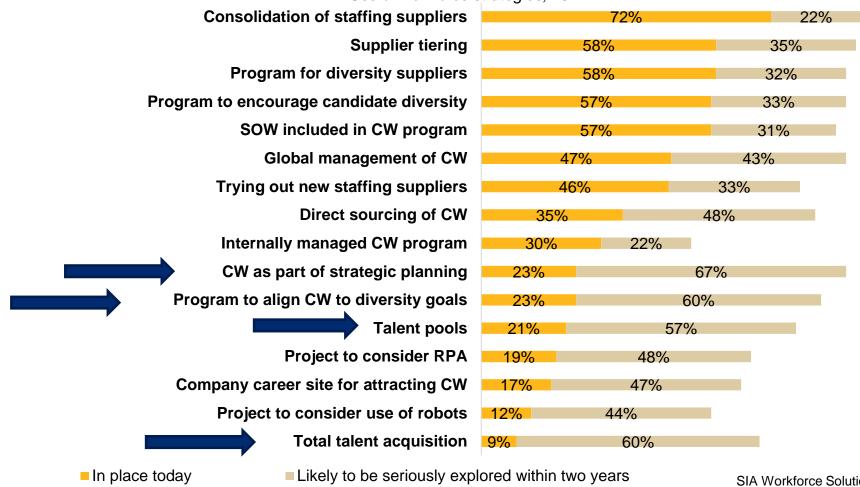

Use of workforce strategies, 2021

SIA Workforce Solution Buyer Survey – EMEA 2021

Cost savings used to be the biggest issue in CW programmes but what are you seeing as your biggest challenges at the moment? (Choose as many as apply)